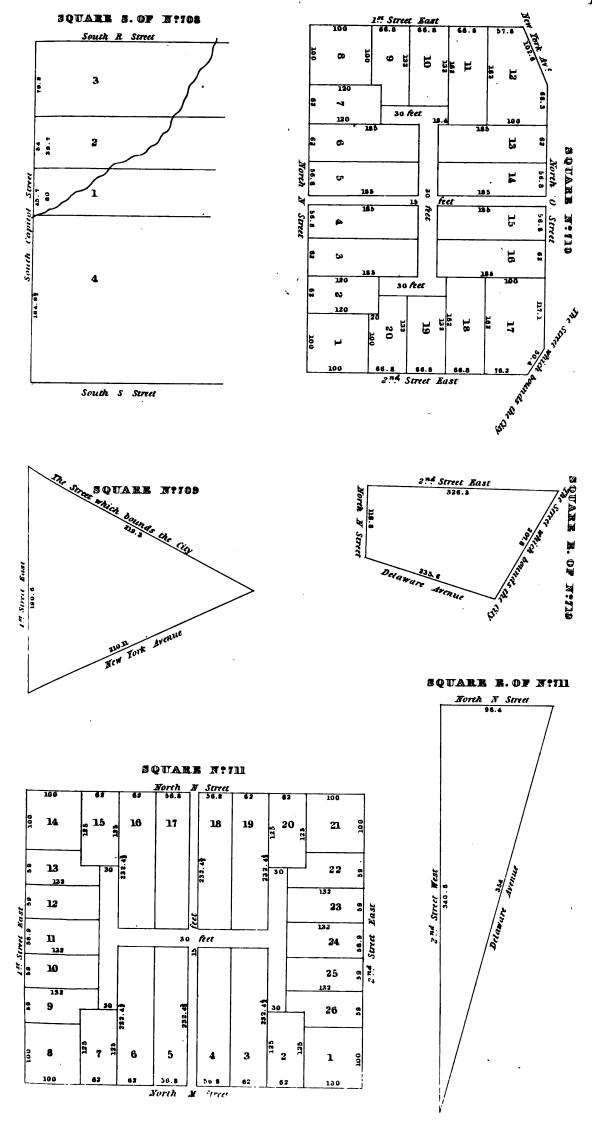

|        |          | 16         |      | 54.7   |
| 54.7      | 6   |       |        |          | 17         |      | 54.7   |
| 54.7 54.7 | 5   | 175.  | 8      |          | 18         |      | 54.1   |
| 5.4.7     | 4   |       |        |          | 19         |      | 54.7   |
| 54.7      | 3   |       |        |          | 20         |      | 54.7   |
| 54.7      | 3   | 175.8 |        |          | 1<br>115.8 |      | 54.7   |

# SQUARE Nº104

|      |   | South of | 195.8  | $\neg$ |
|------|---|----------|--------|--------|
| 4.4  | 6 |          | 7.     | 4.4    |
| ores | 5 |          | 8      | 97.52  |
| D4.7 | 4 | 173.6    | 175.8  | 34.7   |
| B4.1 | 3 |          | 10     | 34.7   |
| 54.1 | 2 | 175.8    | 1118.8 | 34.7   |

#### SQUARE Nº105



# SOUARE Nº106













| · |    |   | · |   |   |
|---|----|---|---|---|---|
|   | ,  |   |   | • | • |
| • |    |   |   |   |   |
| · |    | • |   |   |   |
|   |    |   |   |   |   |
|   |    |   |   |   |   |
|   |    |   |   |   |   |
|   |    |   |   | · |   |
|   |    |   |   |   |   |
|   |    |   |   |   |   |
|   |    |   |   |   |   |
|   |    |   |   |   |   |
|   |    |   |   |   |   |
|   |    |   |   |   |   |
|   | ٠. |   |   |   | , |









South

E Street

2. Street Bast

. • · 



• . 



# SQUARE Nº753



# SQUARE N:754







### SQUARE Nº751



## SQUARE Nº752





|     |   | • |   |   |   |
|-----|---|---|---|---|---|
|     |   | , |   |   |   |
|     | • |   |   |   |   |
|     |   |   |   |   |   |
|     | · |   |   |   |   |
|     |   |   | • |   |   |
|     |   |   |   |   |   |
|